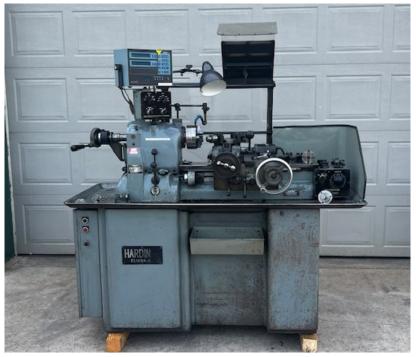

### **USED 9" CHUCKER**

Make : Hardinge Model : HC

### SPECIFICATIONS

Swing Over Bed Ways Max. Distance Face of Turret to Spindle Spindle Capacity w/ Round 5C Collet Spindle Nose Thread Spindle Horsepower Spindle Speed Cross Slide Travel Voltage Machine Weight Serial #: 1129 C Condition : Good

9.0" 13.0" 1.062" 2-3/16" – 10RH 1.5 Hp 125 – 3000 Vari Speed 4.5" 220/3/60 1750 lbs

**INCLUDES:** 8 Position Turret w/ Power Feeds, 5C Lever Operated Collet Chuck, Carriage Stop (2), Acu-Rite Master TP Digital Read Out, 6"- 3 Jaw Chuck, 3"-4 Jaw Chuck, Assorted 5C Collets (18), Assorted Tool Holders, 2 Somma Accu-Set Roller Backrest Turning Tools, Back Splash / enclosure, Sliding Chuck Shield, Coolant, Worklight.